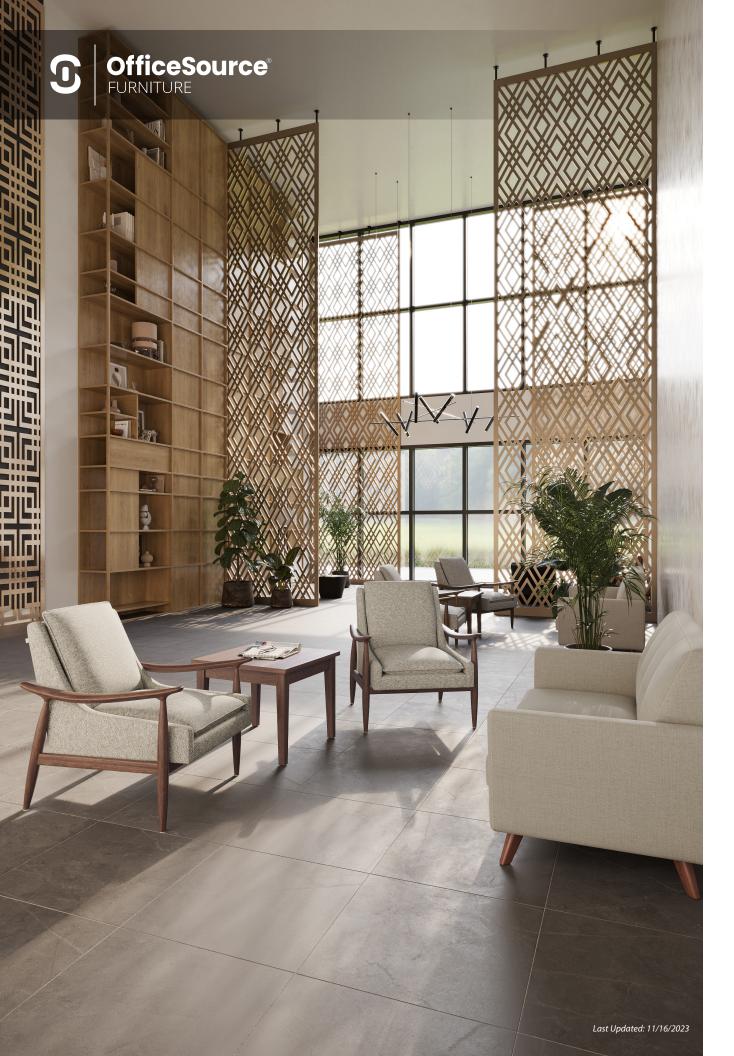

## [LOUNGE CHAIR]

## **ELEGANT COMFORT**

Discover the perfect fusion of form and function with the exquisitely designed Mira chair. Crafted with comfort in mind and style at heart, this chair is the epitome of modern luxury. A solid hardwood frame, legs, and arms, is paired with elegant textured weave upholstery, spring and web suspension, and high-density foam and fiber cushions for ultimate comfort. Mira exudes a timeless charm that complements any décor — it's not just a chair; it's a statement piece that will last for years to come.