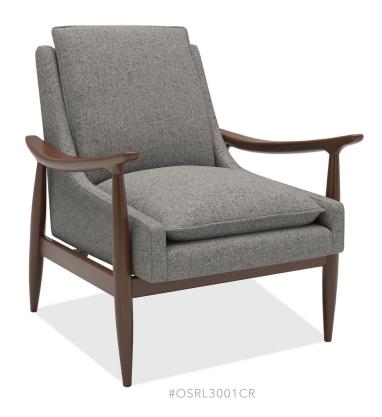

## [LOUNGE CHAIR]



## **ELEGANT COMFORT**

Discover the perfect fusion of form and function with the exquisitely designed Mira chair. Crafted with comfort in mind and style at heart, this chair is the epitome of modern luxury. A solid hardwood frame, legs, and arms, is paired with elegant textured weave upholstery, spring and web suspension, and high-density foam and fiber cushions for ultimate comfort. Mira exudes a timeless charm that complements any décor — it's not just a chair; it's a statement piece that will last for years to come.



Fully Upholstered & Seamless Back



#OSRL3001PB



#OSRL3001PB

## [ FEATURES ]



Bottom And Back Cushions Are Attached For A Seamless Design



Solid Hardwood Frame, Legs And Arms Creates A Contemporary And Timeless Style



Sinuous Spring And Web Suspension With Pr