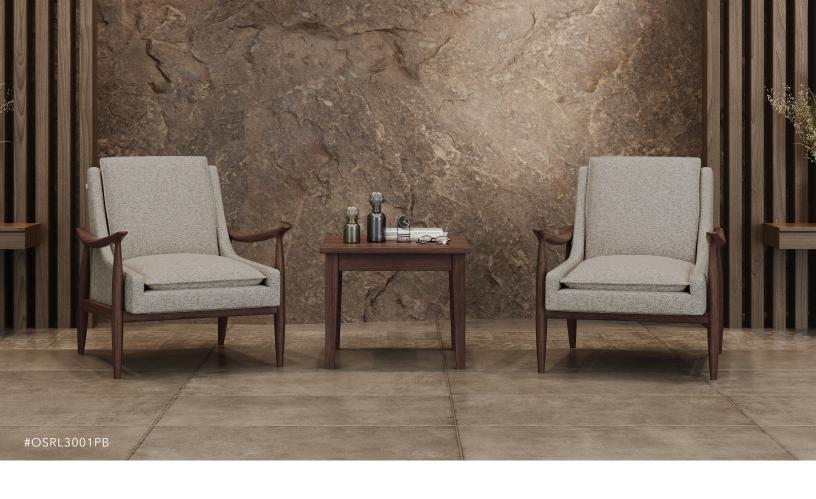

Fully Upholstered & Seamless Back

#OSRL3001PB

#OSRL3001PB

## [ FEATURES ]

Bottom And Back Cushions Are Attached For A Seamless Design

Solid Hardwood Frame, Legs And Arms Creates A Contemporary And Timeless Style

Sinuous Spring And Web Suspension With Premium, High-Density Foam And Fiber Cushions