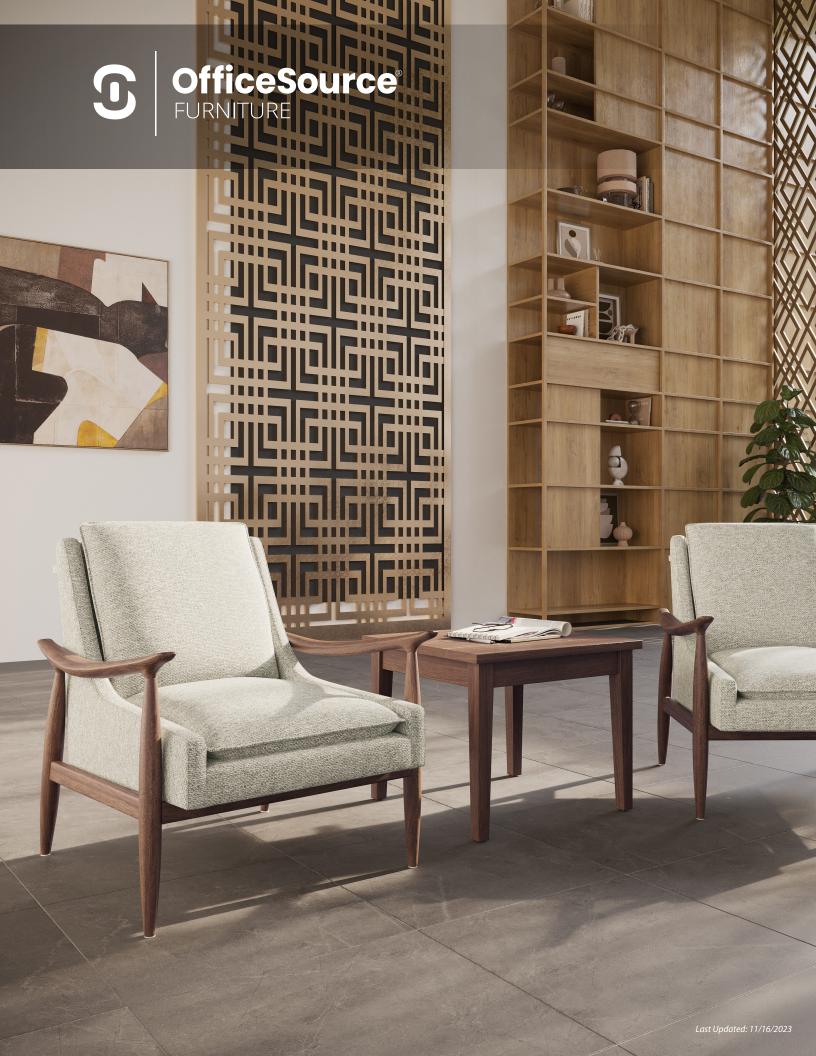

## [LOUNGE CHAIR]

## **ELEGANT COMFORT**

Discover the perfect fusion of form and function with the exquisitely designed Mira chair. Crafted with comfort in mind and style at heart, this chair is the epitome of modern luxury. A solid hardwood frame, legs, and arms, is paired with elegant textured weave upholstery, spring and web suspension, and high-density foam and fiber cushions for ultimate comfort. Mira exudes a timeless charm that complements any décor — it's not just a chair; it's a statement piece that will last for years to come.

Fully Upholstered & Seamless Back

#OSRL3001PB

#OSRL3001PB

## [ FEATURES ]

Bottom And Back Cushions Are Attached For A Seamless Design

Solid Hardwood Frame, Legs And Arms Creates A Contemporary And Timeless Style

Sinuous Spring And Web Suspension With Premium, High-Density Foam And Fiber Cushions

Textured Weave Fabric Available In Two Fashionable Colors

## Upholsteries Available:

**PB** Pebble Fabric

**CR** Charcoal Fabric