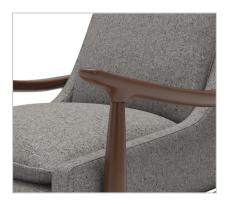

## **ELEGANT COMFORT**

Discover the perfect fusion of form and function with the exquisitely designed Mira chair. Crafted with comfort in mind and style at heart, this chair is the epitome of modern luxury. A solid hardwood frame, legs, and arms, is paired with elegant textured weave upholstery, spring and web suspension, and high-density foam and fiber cushions for ultimate comfort. Mira exudes a timeless charm that complements any décor — it's not just a chair; it's a statement piece that will last for years to come.

## [ FEATURES ]

Bottom And Back Cushions Are Attached For A Seamless Design

Solid Hardwood Frame, Legs And Arms Creates A Contemporary And Timeless Style

Sinuous Spring And Web Suspension With Premium, High-Density Foam And Fiber Cushions