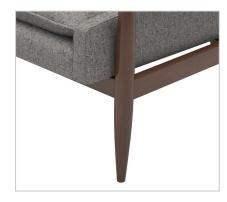

## **ELEGANT COMFORT**

Discover the perfect fusion of form and function with the exquisitely designed Mira chair. Crafted with comfort in mind and style at heart, this chair is the epitome of modern luxury. A solid hardwood frame, legs, and arms, is paired with elegant textured weave upholstery, spring and web suspension, and high-density foam and fiber cushions for ultimate comfort. Mira exudes a timeless charm that complements any décor — it's not just a chair; it's a statement piece that will last for years to come.

## [ FEATURES ]

Bottom And Back Cushions Are Attached For A Seamless Design

Solid Hardwood Frame, Legs And Arms Creates A Contemporary And Timeless Style

Sinuous Spring And Web Suspension With Premium, High-Density Foam And Fiber Cushions