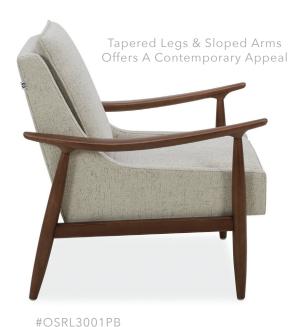

## [ FEATURES ]

Bottom And Back Cushions Are Attached For A Seamless Design

Solid Hardwood Frame, Legs And Arms Creates A Contemporary And Timeless Style

Sinuous Spring And Web Suspension With Premium, High-Density Foam And Fiber Cushions