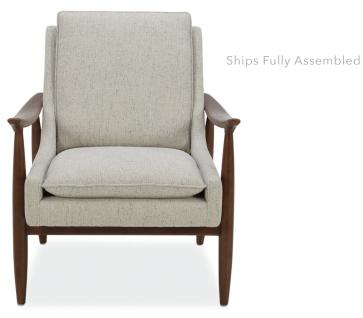

## **ELEGANT COMFORT**

Discover the perfect fusion of form and function with the exquisitely designed Mira chair. Crafted with comfort in mind and style at heart, this chair is the epitome of modern luxury. A solid hardwood frame, legs, and arms, is paired with elegant textured weave upholstery, spring and web suspension, and high-density foam and fiber cushions for ultimate comfort. Mira exudes a timeless charm that complements any décor — it's not just a chair; it's a statement piece that will last for years to come.

## [ FEATURES ]

Bottom And Back Cushions Are Attached For A Seamless Design

Solid Hardwood Frame, Legs And Arms Creates A Contemporary And Timeless Style

Sinuous Spring And Web Suspension With Premium, High-Density Foam And Fiber Cushions

Textured Weave Fabric Available In Two Fashionable Colors