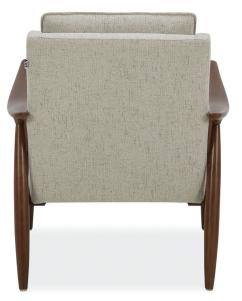

Fully Upholstered & Seamless Back

#OSRL3001PB

#OSRL3001PB

## [ FEATURES ]

Bottom And Back Cushions Are Attached For A Seamless Design

Solid Hardwood Frame, Legs And Arms Creates A Contemporary And Timeless Style

Sinuous Spring And Web Suspension With Premium, High-Density Foam And Fiber Cushions