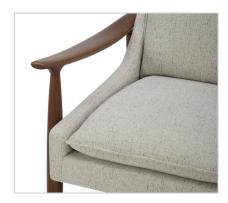

## **ELEGANT COMFORT**

Discover the perfect fusion of form and function with the exquisitely designed Mira chair. Crafted with comfort in mind and style at heart, this chair is the epitome of modern luxury. A solid hardwood frame, legs, and arms, is paired with elegant textured weave upholstery, spring and web suspension, and high-density foam and fiber cushions for ultimate comfort. Mira exudes a timeless charm that complements any décor — it's not just a chair; it's a statement piece that will last for years to come.

## [ FEATURES ]

Bottom And Back Cushions Are Attached For A Seamless Design

Solid Hardwood Frame, Legs And Arms Creates A Contemporary And Timeless Style

Sinuous Spring And Web Suspension With Premium, High-Density Foam And Fiber Cushions