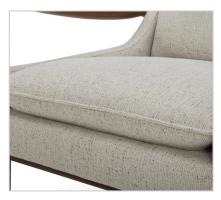

## **ELEGANT COMFORT**

Discover the perfect fusion of form and function with the exquisitely designed Mira chair. Crafted with comfort in mind and style at heart, this chair is the epitome of modern luxury. A solid hardwood frame, legs, and arms, is paired with elegant textured weave upholstery, spring and web suspension, and high-density foam and fiber cushions for ultimate comfort. Mira exudes a timeless charm that complements any décor — it's not just a chair; it's a statement piece that will last for years to come.

## [ FEATURES ]

Bottom And Back Cushions Are Attached For A Seamless Design

Solid Hardwood Frame, Legs And Arms Creates A Contemporary And Timeless Style

Sinuous Spring And Web Suspension With Premium, High-Density Foam And Fiber Cushions